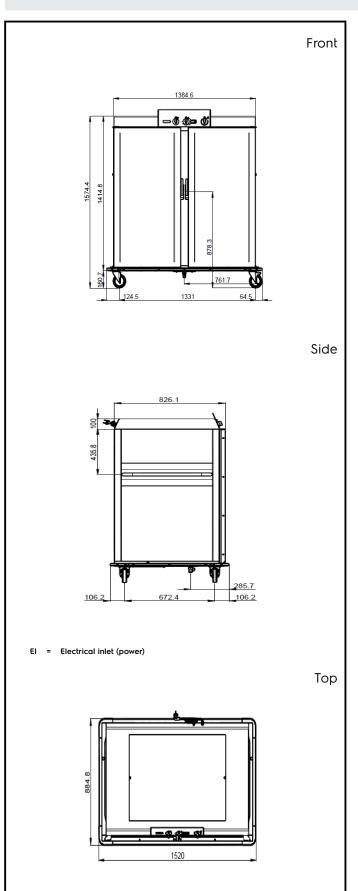

### Electric

| Supply voltage:<br>351157 (BT2021H)<br>Total Watts:                                                                                                                              | 220-230 V/1N ph/50/60 Hz<br>3.2                                               |
|----------------------------------------------------------------------------------------------------------------------------------------------------------------------------------|-------------------------------------------------------------------------------|
| Key Information:                                                                                                                                                                 |                                                                               |
| GN 2/1 containers - 100<br>GN 1/1 containers - 100<br>Load capacity<br>External dimensions, Width:<br>External dimensions, Depth:<br>External dimensions, Height:<br>Net weight: | ISO 9001; ISO 14001<br>40<br>340 kg<br>1520 mm<br>885 mm<br>1570 mm<br>233 kg |