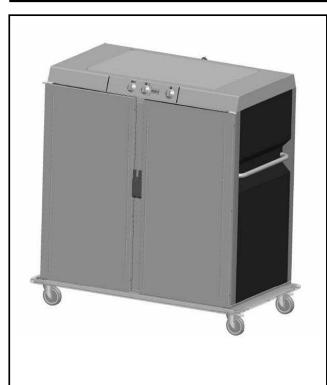

#### Item No.

Constructed in double-walled, 304 AISI stainless steel with expanded polyurethane insulated panels. Ergonomic handles for easy movement. Temperature can be set from 30°C to 90°C with digital display. Humidity can be added inside the chamber to keep food from drying. N. 2 fixed castors and N. 2 swiveling castors with brakes, mm125 in diameter. Full perimeter bumpers for added shock protection. By using the optional eutectic plates it is possible to keep dishes at a temperature of +5°C for about two hours. Load capacity: 340 Kg.

## **Main Features**

- Temperature set-up from +30°C to +90°C, monitored through the digital display, allows to adjust temperature to the specific requirements of the hot dishes.
- Trolley reaches set temperature of 90°C in approximately 35 minutes.
- Heating via dry heat or moisturized air heating, which prevents food from drying out.
- Capable of holding GN 2/1 and GN 1/1 containers or plates on grids (grids included).
- Ergonomic handles to facilitate handling.
- Complies with main international certification bodies and is CE marked.

## Construction

- Equipped with spiral cable.
- Constructed in double-walled 304 AISI stainless steel with insulated panels.
- Thick, all-round perimetral bumpers on sides, doors and handles to improve shock absorption.
- Two fixed and two swivelling castors with brakes, all 125 mm in diameter.